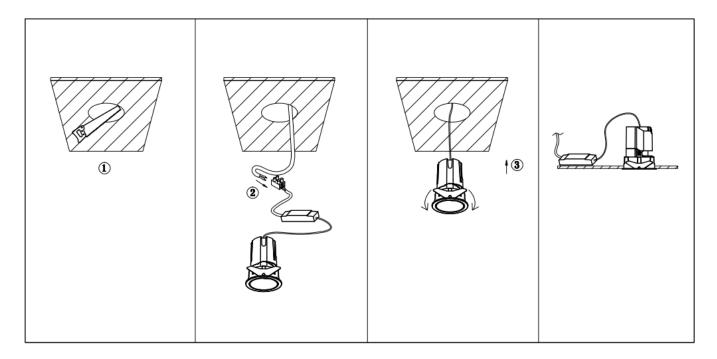

## Item code 86.D284.1433.02

- Installation and wiring of luminaire must be in accordance with all applicable local codes.
- Installation, inspection, and maintenance of luminaires should be performed by a qualified
- DO NOT make or alter any open holes in the luminaire. Do not modify the luminaire.
- DO NOT install damaged product.
- Make sure electrical power is OFF before and during installation and maintenance.
- Make sure the equipment is properly grounded.
- Make sure the supply voltage is same as the rated fixture voltage.