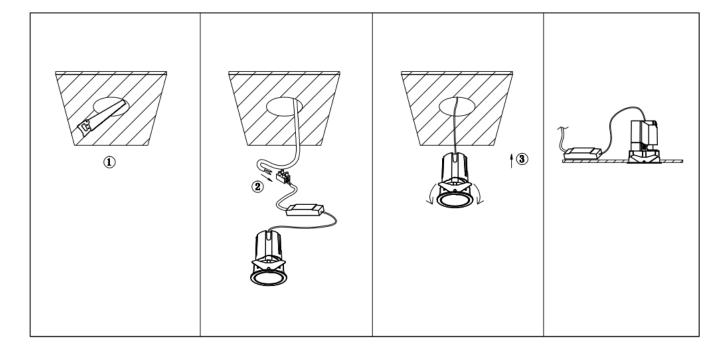

## Item code 86.D284.1439.01

- Installation and wiring of luminaire must be in accordance with all applicable local codes.
- Installation, inspection, and maintenance of luminaires should be performed by a qualified
- DO NOT make or alter any open holes in the luminaire. Do not modify the luminaire.
- DO NOT install damaged product.
- Make sure electrical power is OFF before and during installation and maintenance.
- Make sure the equipment is properly grounded.
- Make sure the supply voltage is same as the rated fixture voltage.