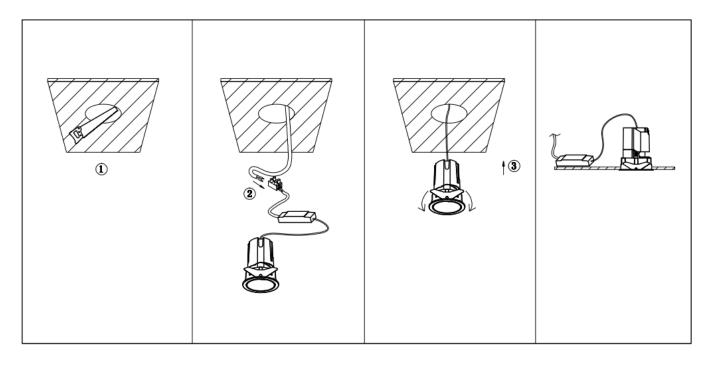

## Item code 86.D284.1439.02

- Installation and wiring of luminaire must be in accordance with all applicable local codes.
- Installation, inspection, and maintenance of luminaires should be performed by a qualified
- electrician.
- DO NOT make or alter any open holes in the luminaire. Do not modify the luminaire.
- DO NOT install damaged product.
- Make sure electrical power is OFF before and during installation and maintenance.
- Make sure the equipment is properly grounded.
- Make sure the supply voltage is same as the rated fixture voltage.