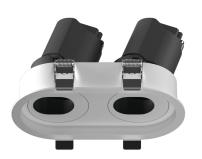

## INDOOR / DOWNLIGHTS / ZENITH / ZENITH IP65R X2 SMART

## Item code 86.D284.1439.02

- Installation and wiring of luminaire must be in accordance with all applicable local codes.
- Installation, inspection, and maintenance of luminaires should be performed by a qualified
- electrician.
- DO NOT make or alter any open holes in the luminaire. Do not modify the luminaire.
- DO NOT install damaged product.
- Make sure electrical power is OFF before and during installation and maintenance.
- Make sure the equipment is properly grounded.
- Make sure the supply voltage is same as the rated fixture voltage.