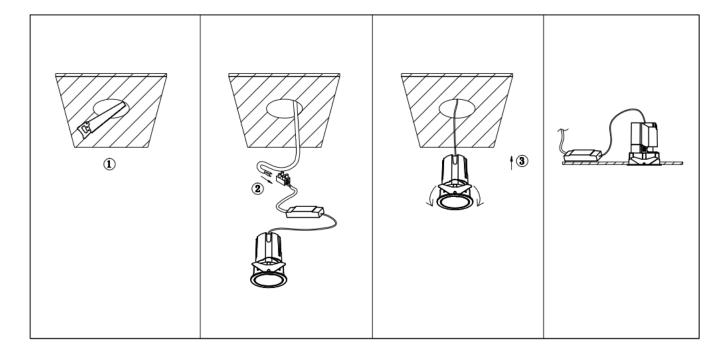

## Item code 86.D284.1441.01

- Installation and wiring of luminaire must be in accordance with all applicable local codes.
- Installation, inspection, and maintenance of luminaires should be performed by a qualified
- DO NOT make or alter any open holes in the luminaire. Do not modify the luminaire.
- DO NOT install damaged product.
- Make sure electrical power is OFF before and during installation and maintenance.
- Make sure the equipment is properly grounded.
- Make sure the supply voltage is same as the rated fixture voltage.