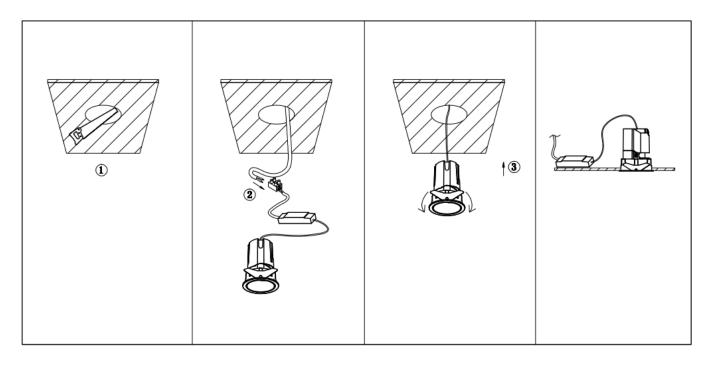

## Item code 86.D284.1441.02

- Installation and wiring of luminaire must be in accordance with all applicable local codes.
- Installation, inspection, and maintenance of luminaires should be performed by a qualified
- electrician.
- DO NOT make or alter any open holes in the luminaire. Do not modify the luminaire.
- DO NOT install damaged product.
- Make sure electrical power is OFF before and during installation and maintenance.
- Make sure the equipment is properly grounded.
- Make sure the supply voltage is same as the rated fixture voltage.

Cut out in the right size: 86.D084.0\*\*\*.\*\* 55mm, 86.D084.1\*\*\*.\*\*75mm ,86.D084.2\*\*\*.\*\*95mm,86.D085.0\*\*\*.\*\*55\*55mm,86.D085.1\*\*\*.\*\*75\*75mm

86.D085.2\*\*\*.\*\*95\*95mm,86.D086.0\*\*\*.\*\*57mm,86.D086.1\*\*\*.\*\* 77mm,86.D086.2\*\*\*.\*\*97mm