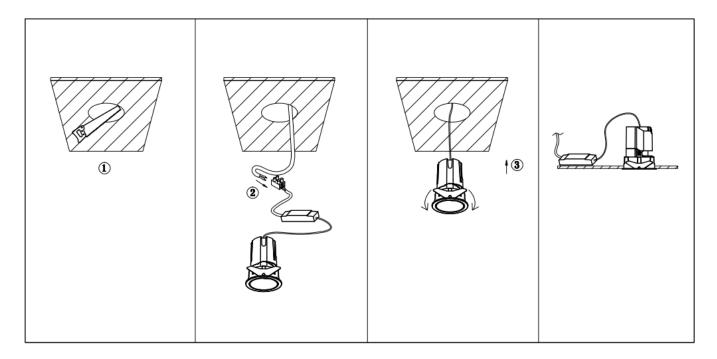

## Item code 86.D284.1443.01

- Installation and wiring of luminaire must be in accordance with all applicable local codes.
- Installation, inspection, and maintenance of luminaires should be performed by a qualified
- DO NOT make or alter any open holes in the luminaire. Do not modify the luminaire.
- DO NOT install damaged product.
- Make sure electrical power is OFF before and during installation and maintenance.
- Make sure the equipment is properly grounded.
- Make sure the supply voltage is same as the rated fixture voltage.