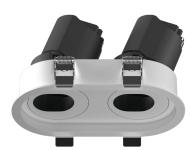

## INDOOR / DOWNLIGHTS / ZENITH / **ZENITH IP65R X2**

## Item code 86.D284.1443.02

- Installation and wiring of luminaire must be in accordance with all applicable local codes.
- Installation, inspection, and maintenance of luminaires should be performed by a qualified
- DO NOT make or alter any open holes in the luminaire. Do not modify the luminaire.
- DO NOT install damaged product.
- Make sure electrical power is OFF before and during installation and maintenance.
- Make sure the equipment is properly grounded.
- Make sure the supply voltage is same as the rated fixture voltage.