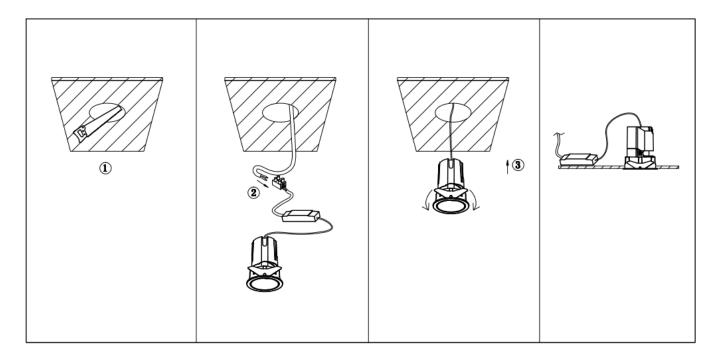

## Item code 86.D284.1443.02

- Installation and wiring of luminaire must be in accordance with all applicable local codes.
- Installation, inspection, and maintenance of luminaires should be performed by a qualified
- DO NOT make or alter any open holes in the luminaire. Do not modify the luminaire.
- DO NOT install damaged product.
- Make sure electrical power is OFF before and during installation and maintenance.
- Make sure the equipment is properly grounded.
- Make sure the supply voltage is same as the rated fixture voltage.

Cut out in the right size: 86.D084.0\*\*\*.\*\* 55mm, 86.D084.1\*\*\*.\*\*75mm, 86.D084.2\*\*\*.\*\*95mm, 86.D085.1\*\*\*.\*\*55\*55mm, 86.D085.1\*\*\*.\*\*75\*75mm

86.D085.2\*\*\*.\*\*95\*95mm,86.D086.0\*\*\*.\*\*57mm,86.D086.1\*\*\*.\*\* 77mm,86.D086.2\*\*\*.\*\*97mm

 $86. D087.0^{***}.^{**}57^{*5}7mm, 86. D087.1^{***}.^{**}77^{*7}7mm, 86. D087.2^{***}.^{**}97^{*9}7mm, 86. DS84.1^{***}.^{**}75mm, 86. DS84.2^{***}.^{**}95mm, 86. DS85.1^{***}.^{**}75^{*7}57mm, 86. DS85.2^{***}.^{**}95^{*9}5mm, 86. DS86.1^{***}.^{**}77mm, 86. DS86.2^{***}.^{**}97^{*9}7mm, 86. DS87.1^{***}.^{**}77^{*7}7mm, 86. DS87.2^{***}.^{**}97^{*9}7mm, 86. DS87.1^{***}.^{**}128^{*6}7mm, 86. DS84.1^{***}.^{**}179^{*9}1mm, 86. DS84.2^{***}.^{**}223^{*1}12mm$ 86.D285.0\*\*\*.\*\*122\*60mm,86.D285.1\*\*\*.\*\*164\*77mm,86.D285.2\*\*\*.\*\*207\*95mm,86.D286.0\*\*\*.\*\*128\*67mm 86.D286.1\*\*\*.\*\*180\*90mm,86.D286.2\*\*\*.\*\*225\*111mm,86.D287.0\*\*\*.\*\*118\*58mm,86.D287.1\*\*\*.\*\*165\*77mm 86.D287.2\*\*\*.\*\*209\*97mm