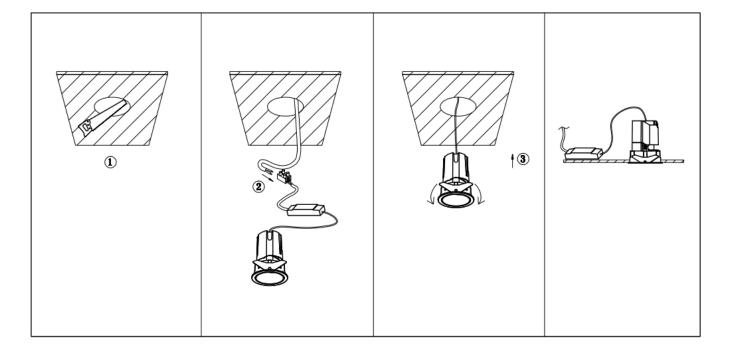

## Item code 86.D284.1449.01

- Installation and wiring of luminaire must be in accordance with all applicable local codes.
- Installation, inspection, and maintenance of luminaires should be performed by a qualified
- DO NOT make or alter any open holes in the luminaire. Do not modify the luminaire.
- DO NOT install damaged product.
- Make sure electrical power is OFF before and during installation and maintenance.
- Make sure the equipment is properly grounded.
- Make sure the supply voltage is same as the rated fixture voltage.