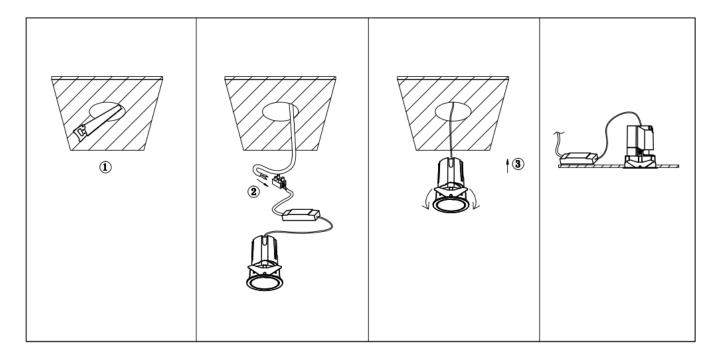

## Item code 86.D284.1449.02

- Installation and wiring of luminaire must be in accordance with all applicable local codes.
- Installation, inspection, and maintenance of luminaires should be performed by a qualified
- DO NOT make or alter any open holes in the luminaire. Do not modify the luminaire.
- DO NOT install damaged product.
- Make sure electrical power is OFF before and during installation and maintenance.
- Make sure the equipment is properly grounded.
- Make sure the supply voltage is same as the rated fixture voltage.