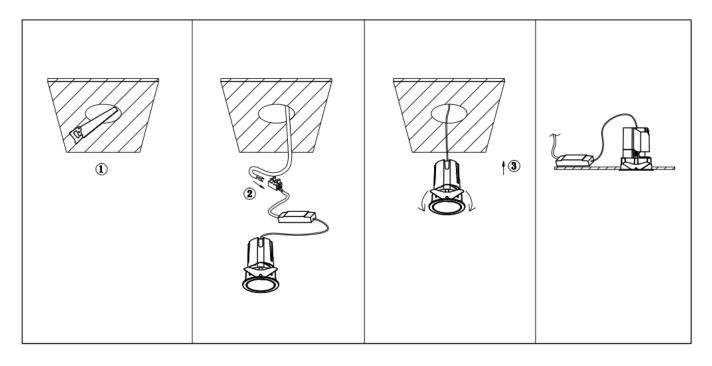

## Item code 86.D284.2311.01

- Installation and wiring of luminaire must be in accordance with all applicable local codes.
- Installation, inspection, and maintenance of luminaires should be performed by a qualified
- electrician.
- DO NOT make or alter any open holes in the luminaire. Do not modify the luminaire.
- DO NOT install damaged product.
- Make sure electrical power is OFF before and during installation and maintenance.
- Make sure the equipment is properly grounded.
- Make sure the supply voltage is same as the rated fixture voltage.

Cut out in the right size: 86.D084.0\*\*\*.\*\* 55mm, 86.D084.1\*\*\*.\*\*75mm ,86.D084.2\*\*\*.\*\*95mm,86.D085.0\*\*\*.\*\*55\*55mm,86.D085.1\*\*\*.\*\*75\*75mm

86.D085.2\*\*\*.\*\*95\*95mm,86.D086.0\*\*\*.\*\*57mm,86.D086.1\*\*\*.\*\* 77mm,86.D086.2\*\*\*.\*\*97mm