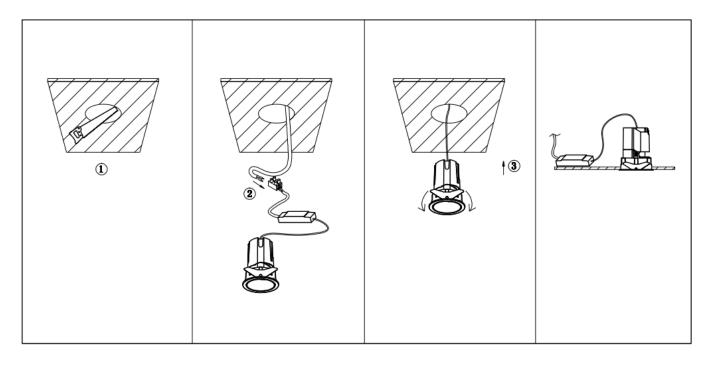

## Item code 86.D284.2311.02

- Installation and wiring of luminaire must be in accordance with all applicable local codes.
- Installation, inspection, and maintenance of luminaires should be performed by a qualified
- electrician.
- DO NOT make or alter any open holes in the luminaire. Do not modify the luminaire.
- DO NOT install damaged product.
- Make sure electrical power is OFF before and during installation and maintenance.
- Make sure the equipment is properly grounded.
- Make sure the supply voltage is same as the rated fixture voltage.

Cut out in the right size: 86.D084.0\*\*\*.\*\* 55mm, 86.D084.1\*\*\*.\*\*75mm ,86.D084.2\*\*\*.\*\*95mm,86.D085.0\*\*\*.\*\*55\*55mm,86.D085.1\*\*\*.\*\*75\*75mm

86.D085.2\*\*\*.\*\*95\*95mm,86.D086.0\*\*\*.\*\*57mm,86.D086.1\*\*\*.\*\* 77mm,86.D086.2\*\*\*.\*\*97mm