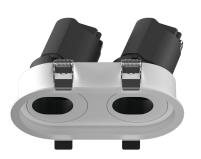

## INDOOR / DOWNLIGHTS / ZENITH / ZENITH IP65R X2

## Item code 86.D284.2311.02

- Installation and wiring of luminaire must be in accordance with all applicable local codes.
- Installation, inspection, and maintenance of luminaires should be performed by a qualified
- electrician.
- DO NOT make or alter any open holes in the luminaire. Do not modify the luminaire.
- DO NOT install damaged product.
- Make sure electrical power is OFF before and during installation and maintenance.
- Make sure the equipment is properly grounded.
- Make sure the supply voltage is same as the rated fixture voltage.