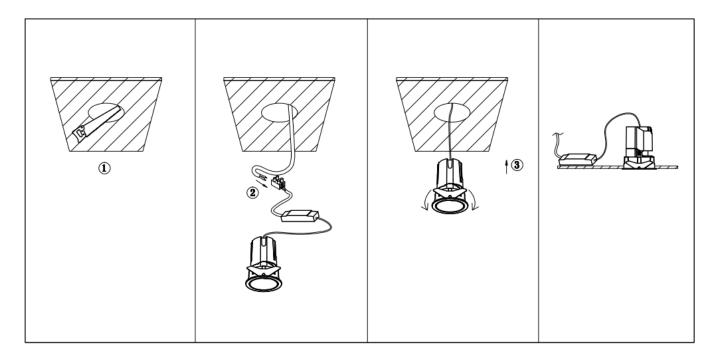

## Item code 86.D284.2313.01

- Installation and wiring of luminaire must be in accordance with all applicable local codes.
- Installation, inspection, and maintenance of luminaires should be performed by a qualified
- DO NOT make or alter any open holes in the luminaire. Do not modify the luminaire.
- DO NOT install damaged product.
- Make sure electrical power is OFF before and during installation and maintenance.
- Make sure the equipment is properly grounded.
- Make sure the supply voltage is same as the rated fixture voltage.