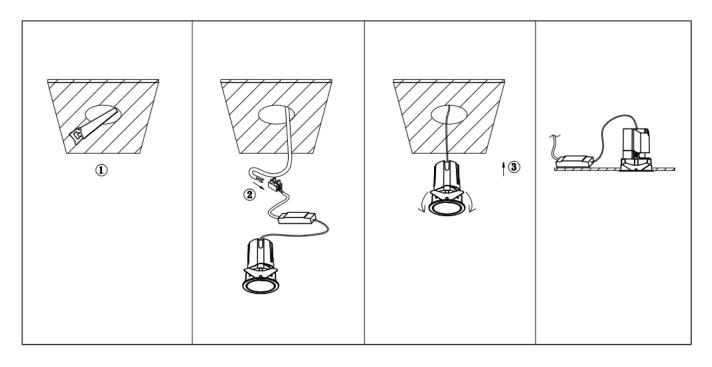

## Item code 86.D284.2313.02

- Installation and wiring of luminaire must be in accordance with all applicable local codes.
- Installation, inspection, and maintenance of luminaires should be performed by a qualified
- electrician.
- DO NOT make or alter any open holes in the luminaire. Do not modify the luminaire.
- DO NOT install damaged product.
- Make sure electrical power is OFF before and during installation and maintenance.
- Make sure the equipment is properly grounded.
- Make sure the supply voltage is same as the rated fixture voltage.

Cut out in the right size: 86.D084.0\*\*\*.\*\* 55mm, 86.D084.1\*\*\*.\*\*75mm ,86.D084.2\*\*\*.\*\*95mm,86.D085.0\*\*\*.\*\*55\*55mm,86.D085.1\*\*\*.\*\*75\*75mm

86.D085.2\*\*\*.\*\*95\*95mm,86.D086.0\*\*\*.\*\*57mm,86.D086.1\*\*\*.\*\* 77mm,86.D086.2\*\*\*.\*\*97mm