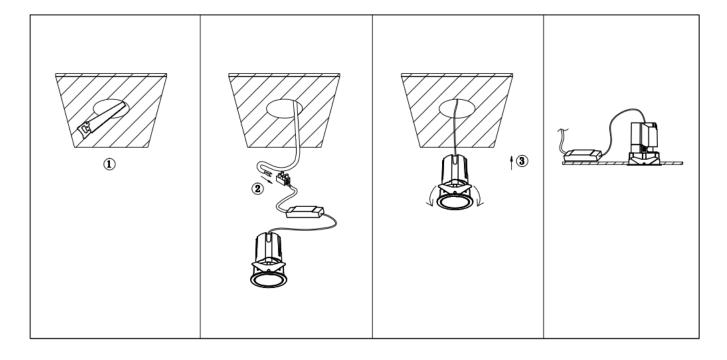

## Item code 86.D284.2319.01

- Installation and wiring of luminaire must be in accordance with all applicable local codes.
- Installation, inspection, and maintenance of luminaires should be performed by a qualified
- DO NOT make or alter any open holes in the luminaire. Do not modify the luminaire.
- DO NOT install damaged product.
- Make sure electrical power is OFF before and during installation and maintenance.
- Make sure the equipment is properly grounded.
- Make sure the supply voltage is same as the rated fixture voltage.