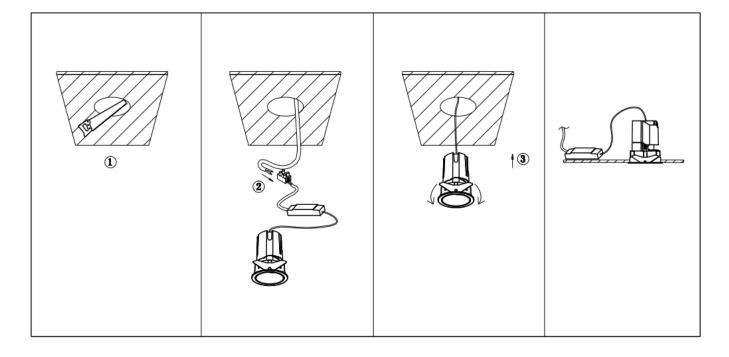

## Item code 86.D284.2319.02

- Installation and wiring of luminaire must be in accordance with all applicable local codes.
- Installation, inspection, and maintenance of luminaires should be performed by a qualified
- DO NOT make or alter any open holes in the luminaire. Do not modify the luminaire.
- DO NOT install damaged product.
- Make sure electrical power is OFF before and during installation and maintenance.
- Make sure the equipment is properly grounded.
- Make sure the supply voltage is same as the rated fixture voltage.

Cut out in the right size: 86.D084.0\*\*\*.\*\* 55mm, 86.D084.1\*\*\*.\*\*75mm, 86.D084.2\*\*\*.\*\*95mm, 86.D085.1\*\*\*.\*\*55\*55mm, 86.D085.1\*\*\*.\*\*75\*75mm

86.D085.2\*\*\*.\*\*95\*95mm,86.D086.0\*\*\*.\*\*57mm,86.D086.1\*\*\*.\*\* 77mm,86.D086.2\*\*\*.\*\*97mm