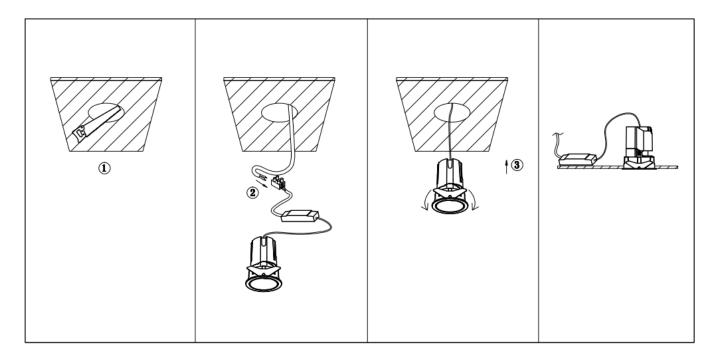

## Item code 86.D284.2321.01

- Installation and wiring of luminaire must be in accordance with all applicable local codes.
- Installation, inspection, and maintenance of luminaires should be performed by a qualified
- DO NOT make or alter any open holes in the luminaire. Do not modify the luminaire.
- DO NOT install damaged product.
- Make sure electrical power is OFF before and during installation and maintenance.
- Make sure the equipment is properly grounded.
- Make sure the supply voltage is same as the rated fixture voltage.