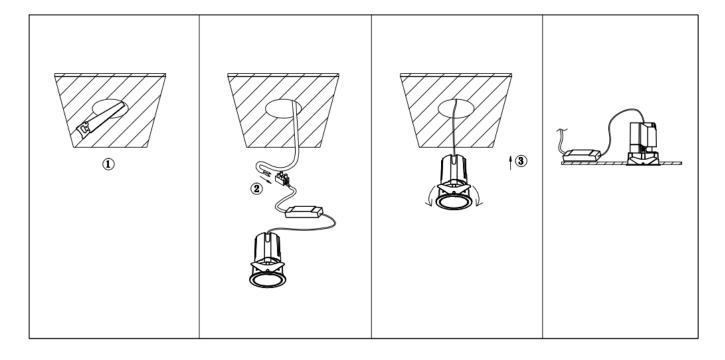

## Item code 86.D284.2321.02

- Installation and wiring of luminaire must be in accordance with all applicable local codes.
- Installation, inspection, and maintenance of luminaires should be performed by a qualified
- DO NOT make or alter any open holes in the luminaire. Do not modify the luminaire.
- DO NOT install damaged product.
- Make sure electrical power is OFF before and during installation and maintenance.
- Make sure the equipment is properly grounded.
- Make sure the supply voltage is same as the rated fixture voltage.