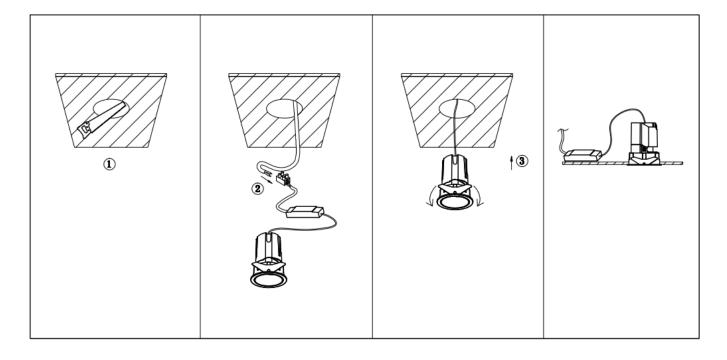

## Item code 86.D284.2323.01

- Installation and wiring of luminaire must be in accordance with all applicable local codes.
- Installation, inspection, and maintenance of luminaires should be performed by a qualified
- DO NOT make or alter any open holes in the luminaire. Do not modify the luminaire.
- DO NOT install damaged product.
- Make sure electrical power is OFF before and during installation and maintenance.
- Make sure the equipment is properly grounded.
- Make sure the supply voltage is same as the rated fixture voltage.

Cut out in the right size: 86.D084.0\*\*\*.\*\* 55mm, 86.D084.1\*\*\*.\*\*75mm, 86.D084.2\*\*\*.\*\*95mm, 86.D085.1\*\*\*.\*\*55\*55mm, 86.D085.1\*\*\*.\*\*75\*75mm

86.D085.2\*\*\*.\*\*95\*95mm,86.D086.0\*\*\*.\*\*57mm,86.D086.1\*\*\*.\*\* 77mm,86.D086.2\*\*\*.\*\*97mm

 $86. D087.0^{***}.^{**}57^{*5}7mm, 86. D087.1^{***}.^{**}77^{*7}7mm, 86. D087.2^{***}.^{**}97^{*9}7mm, 86. DS84.1^{***}.^{**}75mm, 86. DS84.2^{***}.^{**}95mm, 86. DS85.1^{***}.^{**}75^{*7}57mm, 86. DS85.2^{***}.^{**}95^{*9}5mm, 86. DS86.1^{***}.^{**}77mm, 86. DS86.2^{***}.^{**}97^{*9}7mm, 86. DS87.1^{***}.^{**}77^{*7}7mm, 86. DS87.2^{***}.^{**}97^{*9}7mm, 86. DS87.1^{***}.^{**}128^{*6}7mm, 86. DS84.1^{***}.^{**}179^{*9}1mm, 86. DS84.2^{***}.^{**}223^{*1}12mm$ 86.D285.0\*\*\*.\*\*122\*60mm,86.D285.1\*\*\*.\*\*164\*77mm,86.D285.2\*\*\*.\*\*207\*95mm,86.D286.0\*\*\*.\*\*128\*67mm 86.D286.1\*\*\*.\*\*180\*90mm,86.D286.2\*\*\*.\*\*225\*111mm,86.D287.0\*\*\*.\*\*118\*58mm,86.D287.1\*\*\*.\*\*165\*77mm 86.D287.2\*\*\*.\*\*209\*97mm