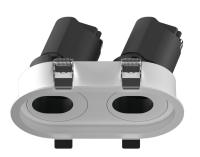

## INDOOR / DOWNLIGHTS / ZENITH / ZENITH IP65R X2

## Item code 86.D284.2323.02

- Installation and wiring of luminaire must be in accordance with all applicable local codes.
- Installation, inspection, and maintenance of luminaires should be performed by a qualified
- electrician.
- DO NOT make or alter any open holes in the luminaire. Do not modify the luminaire.
- DO NOT install damaged product.
- Make sure electrical power is OFF before and during installation and maintenance.
- Make sure the equipment is properly grounded.
- Make sure the supply voltage is same as the rated fixture voltage.