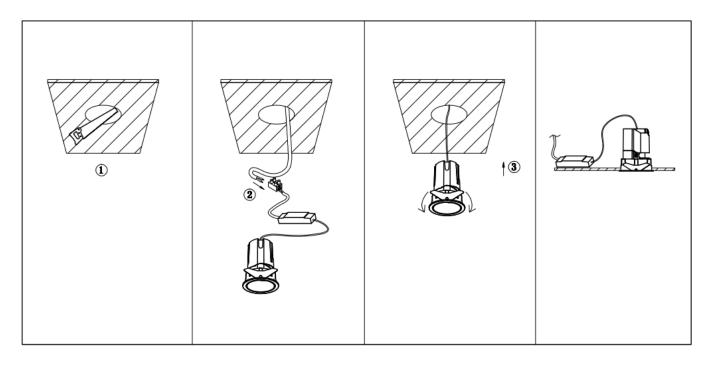

## Item code 86.D284.2323.02

- Installation and wiring of luminaire must be in accordance with all applicable local codes.
- Installation, inspection, and maintenance of luminaires should be performed by a qualified
- electrician.
- DO NOT make or alter any open holes in the luminaire. Do not modify the luminaire.
- DO NOT install damaged product.
- Make sure electrical power is OFF before and during installation and maintenance.
- Make sure the equipment is properly grounded.
- Make sure the supply voltage is same as the rated fixture voltage.