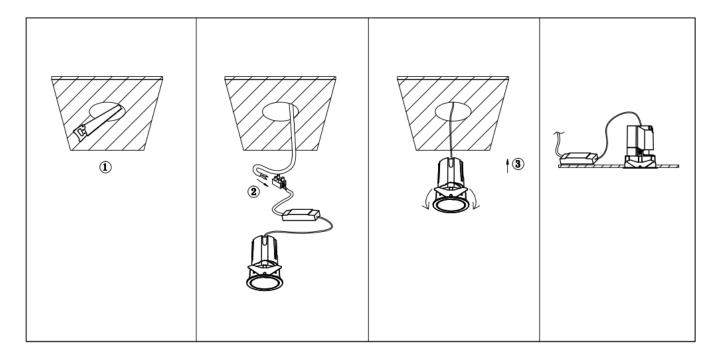

## Item code 86.D284.2329.01

- Installation and wiring of luminaire must be in accordance with all applicable local codes.
- Installation, inspection, and maintenance of luminaires should be performed by a qualified
- DO NOT make or alter any open holes in the luminaire. Do not modify the luminaire.
- DO NOT install damaged product.
- Make sure electrical power is OFF before and during installation and maintenance.
- Make sure the equipment is properly grounded.
- Make sure the supply voltage is same as the rated fixture voltage.