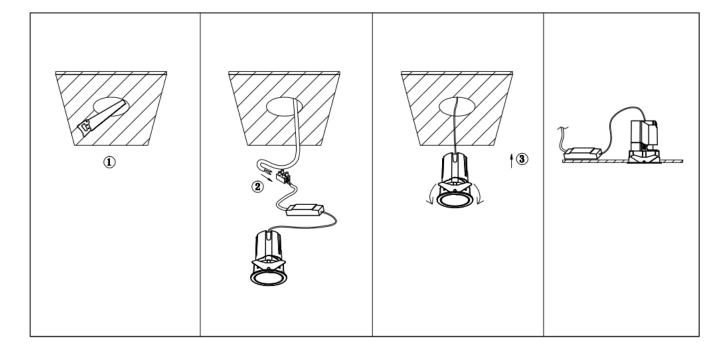

## Item code 86.D284.2329.02

- Installation and wiring of luminaire must be in accordance with all applicable local codes.
- Installation, inspection, and maintenance of luminaires should be performed by a qualified
- DO NOT make or alter any open holes in the luminaire. Do not modify the luminaire.
- DO NOT install damaged product.
- Make sure electrical power is OFF before and during installation and maintenance.
- Make sure the equipment is properly grounded.
- Make sure the supply voltage is same as the rated fixture voltage.

Cut out in the right size: 86.D084.0\*\*\*.\*\* 55mm, 86.D084.1\*\*\*.\*\*75mm, 86.D084.2\*\*\*.\*\*95mm, 86.D085.1\*\*\*.\*\*55\*55mm, 86.D085.1\*\*\*.\*\*75\*75mm

86.D085.2\*\*\*.\*\*95\*95mm,86.D086.0\*\*\*.\*\*57mm,86.D086.1\*\*\*.\*\* 77mm,86.D086.2\*\*\*.\*\*97mm

 $86. D087.0^{***}.^{**}57^{*5}7mm, 86. D087.1^{***}.^{**}77^{*7}7mm, 86. D087.2^{***}.^{**}97^{*9}7mm, 86. DS84.1^{***}.^{**}75mm, 86. DS84.2^{***}.^{**}95mm, 86. DS85.1^{***}.^{**}75^{*7}57mm, 86. DS85.2^{***}.^{**}95^{*9}5mm, 86. DS86.1^{***}.^{**}77mm, 86. DS86.2^{***}.^{**}97^{*9}7mm, 86. DS87.1^{***}.^{**}77^{*7}7mm, 86. DS87.2^{***}.^{**}97^{*9}7mm, 86. DS87.1^{***}.^{**}128^{*6}7mm, 86. DS84.1^{***}.^{**}179^{*9}1mm, 86. DS84.2^{***}.^{**}223^{*1}12mm$ 86.D285.0\*\*\*.\*\*122\*60mm,86.D285.1\*\*\*.\*\*164\*77mm,86.D285.2\*\*\*.\*\*207\*95mm,86.D286.0\*\*\*.\*\*128\*67mm 86.D286.1\*\*\*.\*\*180\*90mm,86.D286.2\*\*\*.\*\*225\*111mm,86.D287.0\*\*\*.\*\*118\*58mm,86.D287.1\*\*\*.\*\*165\*77mm 86.D287.2\*\*\*.\*\*209\*97mm