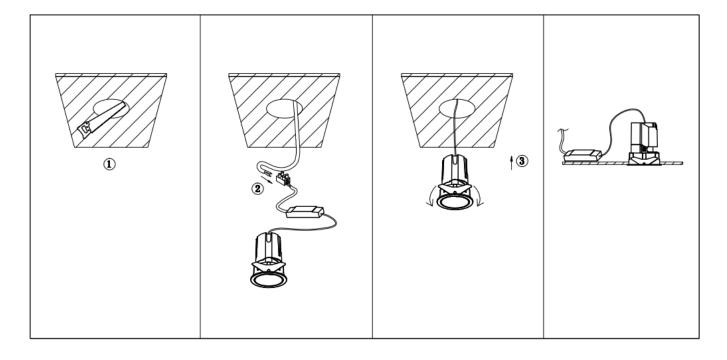

## Item code 86.D284.2331.01

- Installation and wiring of luminaire must be in accordance with all applicable local codes.
- Installation, inspection, and maintenance of luminaires should be performed by a qualified
- DO NOT make or alter any open holes in the luminaire. Do not modify the luminaire.
- DO NOT install damaged product.
- Make sure electrical power is OFF before and during installation and maintenance.
- Make sure the equipment is properly grounded.
- Make sure the supply voltage is same as the rated fixture voltage.