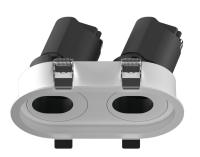

## INDOOR / DOWNLIGHTS / ZENITH / ZENITH IP65R X2

## Item code 86.D284.2331.02

- Installation and wiring of luminaire must be in accordance with all applicable local codes.
- Installation, inspection, and maintenance of luminaires should be performed by a qualified
- electrician.
- DO NOT make or alter any open holes in the luminaire. Do not modify the luminaire.
- DO NOT install damaged product.
- Make sure electrical power is OFF before and during installation and maintenance.
- Make sure the equipment is properly grounded.
- Make sure the supply voltage is same as the rated fixture voltage.