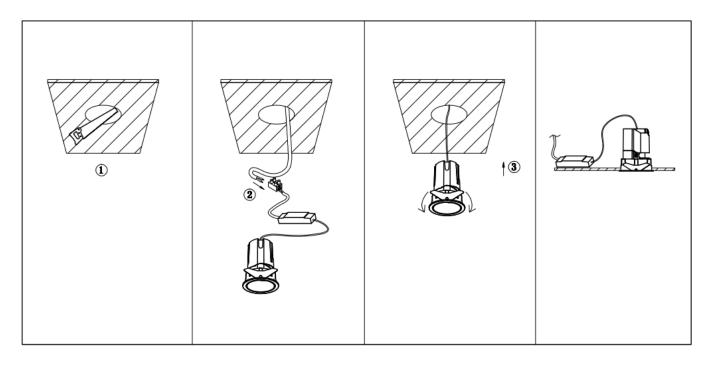

## Item code 86.D284.2331.02

- Installation and wiring of luminaire must be in accordance with all applicable local codes.
- Installation, inspection, and maintenance of luminaires should be performed by a qualified
- electrician.
- DO NOT make or alter any open holes in the luminaire. Do not modify the luminaire.
- DO NOT install damaged product.
- Make sure electrical power is OFF before and during installation and maintenance.
- Make sure the equipment is properly grounded.
- Make sure the supply voltage is same as the rated fixture voltage.

Cut out in the right size: 86.D084.0\*\*\*.\*\* 55mm, 86.D084.1\*\*\*.\*\*75mm ,86.D084.2\*\*\*.\*\*95mm,86.D085.0\*\*\*.\*\*55\*55mm,86.D085.1\*\*\*.\*\*75\*75mm

86.D085.2\*\*\*.\*\*95\*95mm,86.D086.0\*\*\*.\*\*57mm,86.D086.1\*\*\*.\*\* 77mm,86.D086.2\*\*\*.\*\*97mm