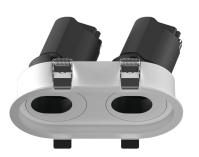

## INDOOR / DOWNLIGHTS / ZENITH / ZENITH IP65R X2

## Item code 86.D284.2333.01

- Installation and wiring of luminaire must be in accordance with all applicable local codes.
- Installation, inspection, and maintenance of luminaires should be performed by a qualified
- electrician.
- DO NOT make or alter any open holes in the luminaire. Do not modify the luminaire.
- DO NOT install damaged product.
- Make sure electrical power is OFF before and during installation and maintenance.
- Make sure the equipment is properly grounded.
- Make sure the supply voltage is same as the rated fixture voltage.