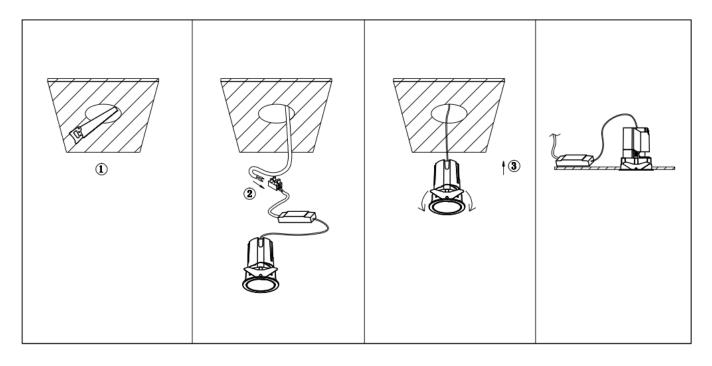

## Item code 86.D284.2333.01

- Installation and wiring of luminaire must be in accordance with all applicable local codes.
- Installation, inspection, and maintenance of luminaires should be performed by a qualified
- electrician.
- DO NOT make or alter any open holes in the luminaire. Do not modify the luminaire.
- DO NOT install damaged product.
- Make sure electrical power is OFF before and during installation and maintenance.
- Make sure the equipment is properly grounded.
- Make sure the supply voltage is same as the rated fixture voltage.