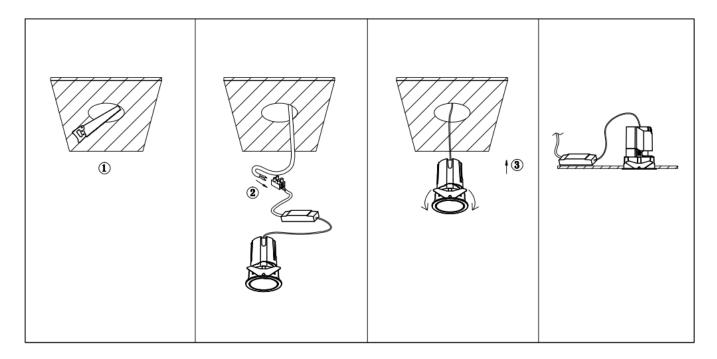

## Item code 86.D284.2333.02

- Installation and wiring of luminaire must be in accordance with all applicable local codes.
- Installation, inspection, and maintenance of luminaires should be performed by a qualified
- DO NOT make or alter any open holes in the luminaire. Do not modify the luminaire.
- DO NOT install damaged product.
- Make sure electrical power is OFF before and during installation and maintenance.
- Make sure the equipment is properly grounded.
- Make sure the supply voltage is same as the rated fixture voltage.