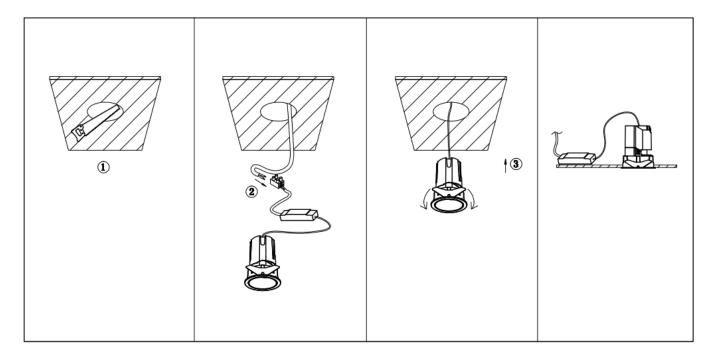

## Item code 86.D284.2339.01

- Installation and wiring of luminaire must be in accordance with all applicable local codes.
- Installation, inspection, and maintenance of luminaires should be performed by a qualified
- DO NOT make or alter any open holes in the luminaire. Do not modify the luminaire.
- DO NOT install damaged product.
- Make sure electrical power is OFF before and during installation and maintenance.
- Make sure the equipment is properly grounded.
- Make sure the supply voltage is same as the rated fixture voltage.