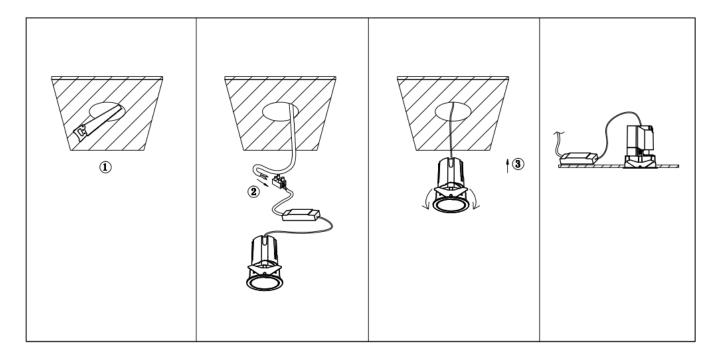

## Item code 86.D284.2339.02

- Installation and wiring of luminaire must be in accordance with all applicable local codes.
- Installation, inspection, and maintenance of luminaires should be performed by a qualified
- DO NOT make or alter any open holes in the luminaire. Do not modify the luminaire.
- DO NOT install damaged product.
- Make sure electrical power is OFF before and during installation and maintenance.
- Make sure the equipment is properly grounded.
- Make sure the supply voltage is same as the rated fixture voltage.