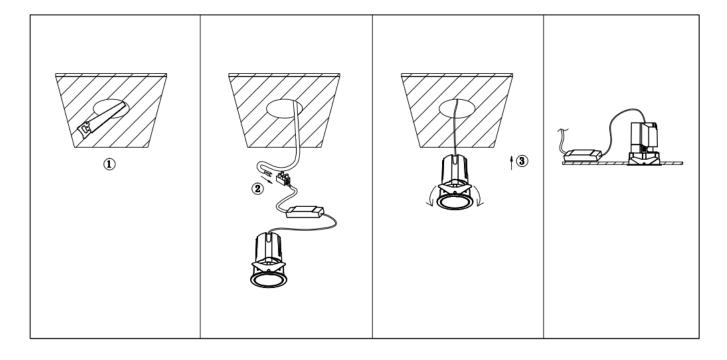

## Item code 86.D284.2341.01

- Installation and wiring of luminaire must be in accordance with all applicable local codes.
- Installation, inspection, and maintenance of luminaires should be performed by a qualified
- DO NOT make or alter any open holes in the luminaire. Do not modify the luminaire.
- DO NOT install damaged product.
- Make sure electrical power is OFF before and during installation and maintenance.
- Make sure the equipment is properly grounded.
- Make sure the supply voltage is same as the rated fixture voltage.