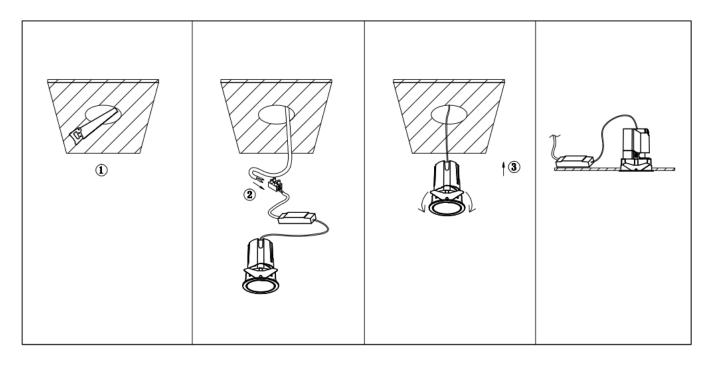

## Item code 86.D284.2343.01

- Installation and wiring of luminaire must be in accordance with all applicable local codes.
- Installation, inspection, and maintenance of luminaires should be performed by a qualified
- electrician.
- DO NOT make or alter any open holes in the luminaire. Do not modify the luminaire.
- DO NOT install damaged product.
- Make sure electrical power is OFF before and during installation and maintenance.
- Make sure the equipment is properly grounded.
- Make sure the supply voltage is same as the rated fixture voltage.