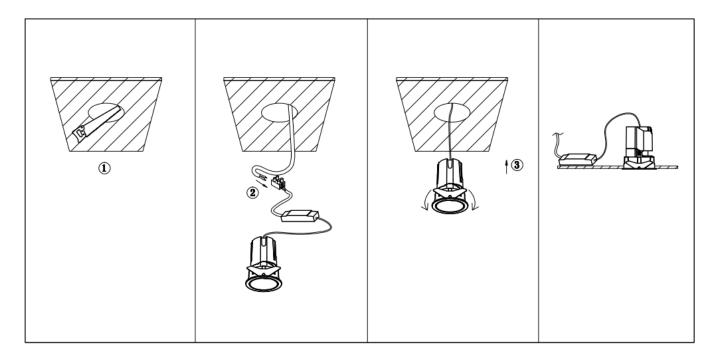

## Item code 86.D284.2343.02

- Installation and wiring of luminaire must be in accordance with all applicable local codes.
- Installation, inspection, and maintenance of luminaires should be performed by a qualified
- DO NOT make or alter any open holes in the luminaire. Do not modify the luminaire.
- DO NOT install damaged product.
- Make sure electrical power is OFF before and during installation and maintenance.
- Make sure the equipment is properly grounded.
- Make sure the supply voltage is same as the rated fixture voltage.