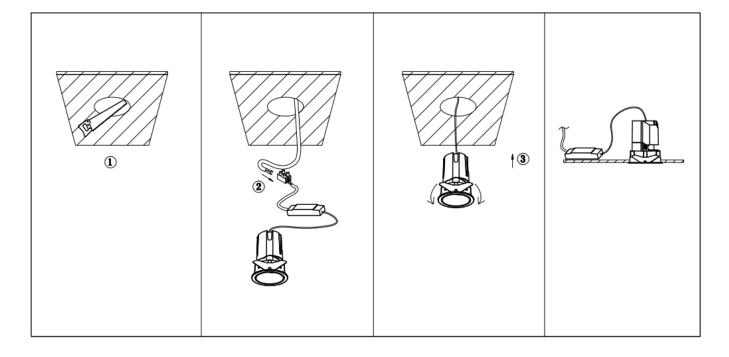

## Item code 86.D284.2349.01

- Installation and wiring of luminaire must be in accordance with all applicable local codes.
- Installation, inspection, and maintenance of luminaires should be performed by a qualified
- DO NOT make or alter any open holes in the luminaire. Do not modify the luminaire.
- DO NOT install damaged product.
- Make sure electrical power is OFF before and during installation and maintenance.
- Make sure the equipment is properly grounded.
- Make sure the supply voltage is same as the rated fixture voltage.