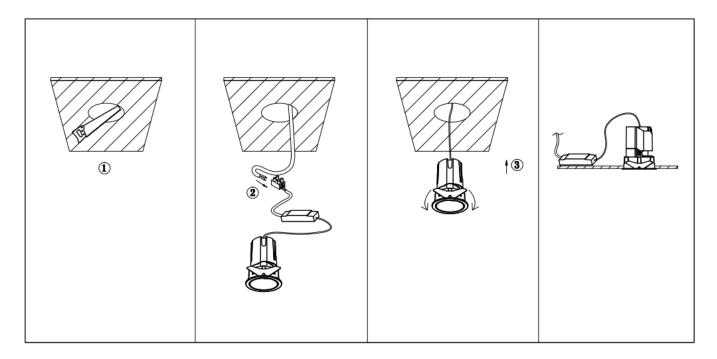

## Item code 86.D284.2349.02

- Installation and wiring of luminaire must be in accordance with all applicable local codes.
- Installation, inspection, and maintenance of luminaires should be performed by a qualified
- DO NOT make or alter any open holes in the luminaire. Do not modify the luminaire.
- DO NOT install damaged product.
- Make sure electrical power is OFF before and during installation and maintenance.
- Make sure the equipment is properly grounded.
- Make sure the supply voltage is same as the rated fixture voltage.