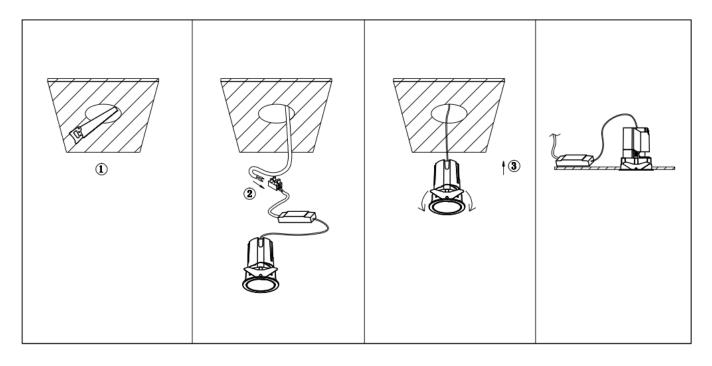

## Item code 86.D284.2411.01

- Installation and wiring of luminaire must be in accordance with all applicable local codes.
- Installation, inspection, and maintenance of luminaires should be performed by a qualified
- electrician.
- DO NOT make or alter any open holes in the luminaire. Do not modify the luminaire.
- DO NOT install damaged product.
- Make sure electrical power is OFF before and during installation and maintenance.
- Make sure the equipment is properly grounded.
- Make sure the supply voltage is same as the rated fixture voltage.