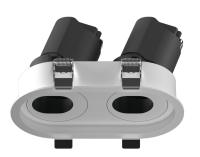

## INDOOR / DOWNLIGHTS / ZENITH / ZENITH IP65R X2

## Item code 86.D284.2411.01

- Installation and wiring of luminaire must be in accordance with all applicable local codes.
- Installation, inspection, and maintenance of luminaires should be performed by a qualified
- electrician.
- DO NOT make or alter any open holes in the luminaire. Do not modify the luminaire.
- DO NOT install damaged product.
- Make sure electrical power is OFF before and during installation and maintenance.
- Make sure the equipment is properly grounded.
- Make sure the supply voltage is same as the rated fixture voltage.