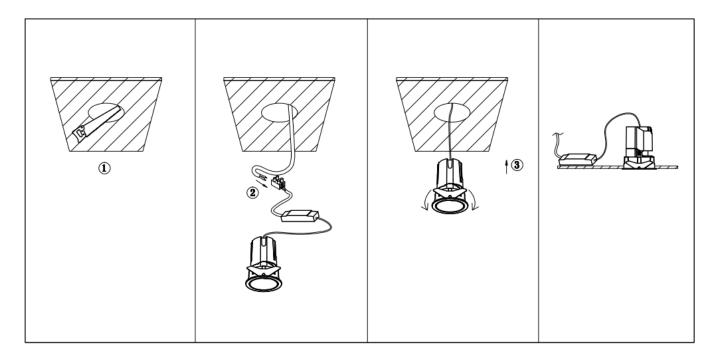

## Item code 86.D284.2411.02

- Installation and wiring of luminaire must be in accordance with all applicable local codes.
- Installation, inspection, and maintenance of luminaires should be performed by a qualified
- DO NOT make or alter any open holes in the luminaire. Do not modify the luminaire.
- DO NOT install damaged product.
- Make sure electrical power is OFF before and during installation and maintenance.
- Make sure the equipment is properly grounded.
- Make sure the supply voltage is same as the rated fixture voltage.

Cut out in the right size: 86.D084.0\*\*\*.\*\* 55mm, 86.D084.1\*\*\*.\*\*75mm, 86.D084.2\*\*\*.\*\*95mm, 86.D085.1\*\*\*.\*\*55\*55mm, 86.D085.1\*\*\*.\*\*75\*75mm

86.D085.2\*\*\*.\*\*95\*95mm,86.D086.0\*\*\*.\*\*57mm,86.D086.1\*\*\*.\*\* 77mm,86.D086.2\*\*\*.\*\*97mm

 $86. D087.0^{***}.^{**}57^{*5}7mm, 86. D087.1^{***}.^{**}77^{*7}7mm, 86. D087.2^{***}.^{**}97^{*9}7mm, 86. DS84.1^{***}.^{**}75mm, 86. DS84.2^{***}.^{**}95mm, 86. DS85.1^{***}.^{**}75^{*7}57mm, 86. DS85.2^{***}.^{**}95^{*9}5mm, 86. DS86.1^{***}.^{**}77mm, 86. DS86.2^{***}.^{**}97^{*9}7mm, 86. DS87.1^{***}.^{**}77^{*7}7mm, 86. DS87.2^{***}.^{**}97^{*9}7mm, 86. DS87.1^{***}.^{**}128^{*6}7mm, 86. DS84.1^{***}.^{**}179^{*9}1mm, 86. DS84.2^{***}.^{**}223^{*1}12mm$ 86.D285.0\*\*\*.\*\*122\*60mm,86.D285.1\*\*\*.\*\*164\*77mm,86.D285.2\*\*\*.\*\*207\*95mm,86.D286.0\*\*\*.\*\*128\*67mm 86.D286.1\*\*\*.\*\*180\*90mm,86.D286.2\*\*\*.\*\*225\*111mm,86.D287.0\*\*\*.\*\*118\*58mm,86.D287.1\*\*\*.\*\*165\*77mm 86.D287.2\*\*\*.\*\*209\*97mm