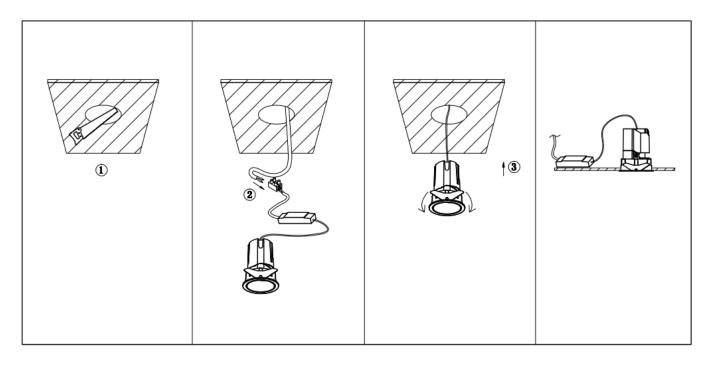

## Item code 86.D284.2413.01

- Installation and wiring of luminaire must be in accordance with all applicable local codes.
- Installation, inspection, and maintenance of luminaires should be performed by a qualified
- electrician.
- DO NOT make or alter any open holes in the luminaire. Do not modify the luminaire.
- DO NOT install damaged product.
- Make sure electrical power is OFF before and during installation and maintenance.
- Make sure the equipment is properly grounded.
- Make sure the supply voltage is same as the rated fixture voltage.