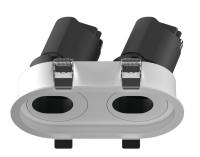

## INDOOR / DOWNLIGHTS / ZENITH / ZENITH IP65R X2

## Item code 86.D284.2413.01

- Installation and wiring of luminaire must be in accordance with all applicable local codes.
- Installation, inspection, and maintenance of luminaires should be performed by a qualified
- electrician.
- DO NOT make or alter any open holes in the luminaire. Do not modify the luminaire.
- DO NOT install damaged product.
- Make sure electrical power is OFF before and during installation and maintenance.
- Make sure the equipment is properly grounded.
- Make sure the supply voltage is same as the rated fixture voltage.