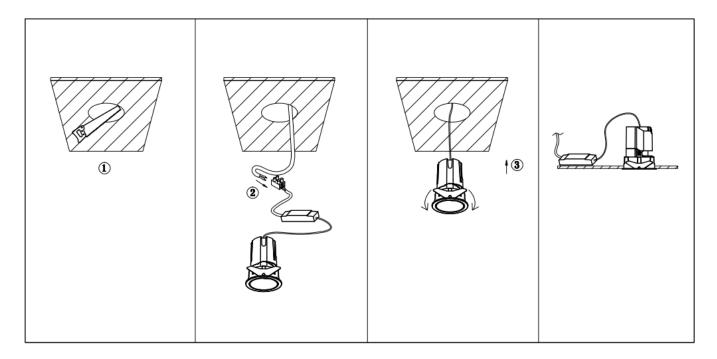

## Item code 86.D284.2413.02

- Installation and wiring of luminaire must be in accordance with all applicable local codes.
- Installation, inspection, and maintenance of luminaires should be performed by a qualified
- DO NOT make or alter any open holes in the luminaire. Do not modify the luminaire.
- DO NOT install damaged product.
- Make sure electrical power is OFF before and during installation and maintenance.
- Make sure the equipment is properly grounded.
- Make sure the supply voltage is same as the rated fixture voltage.