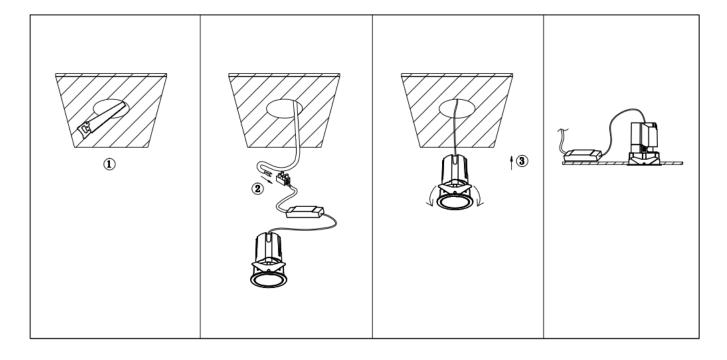

## Item code 86.D284.2419.01

- Installation and wiring of luminaire must be in accordance with all applicable local codes.
- Installation, inspection, and maintenance of luminaires should be performed by a qualified
- DO NOT make or alter any open holes in the luminaire. Do not modify the luminaire.
- DO NOT install damaged product.
- Make sure electrical power is OFF before and during installation and maintenance.
- Make sure the equipment is properly grounded.
- Make sure the supply voltage is same as the rated fixture voltage.