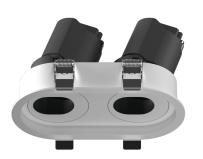

## INDOOR / DOWNLIGHTS / ZENITH / ZENITH IP65R X2 SMART

## Item code 86.D284.2419.02

- Installation and wiring of luminaire must be in accordance with all applicable local codes.
- Installation, inspection, and maintenance of luminaires should be performed by a qualified
- electrician.
- DO NOT make or alter any open holes in the luminaire. Do not modify the luminaire.
- DO NOT install damaged product.
- Make sure electrical power is OFF before and during installation and maintenance.
- Make sure the equipment is properly grounded.
- Make sure the supply voltage is same as the rated fixture voltage.