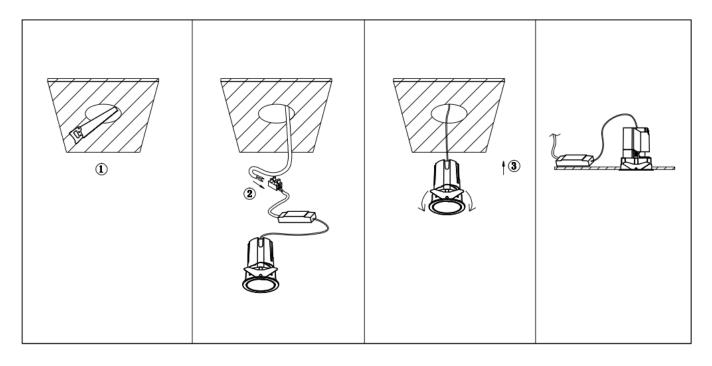

## Item code 86.D284.2419.02

- Installation and wiring of luminaire must be in accordance with all applicable local codes.
- Installation, inspection, and maintenance of luminaires should be performed by a qualified
- electrician.
- DO NOT make or alter any open holes in the luminaire. Do not modify the luminaire.
- DO NOT install damaged product.
- Make sure electrical power is OFF before and during installation and maintenance.
- Make sure the equipment is properly grounded.
- Make sure the supply voltage is same as the rated fixture voltage.