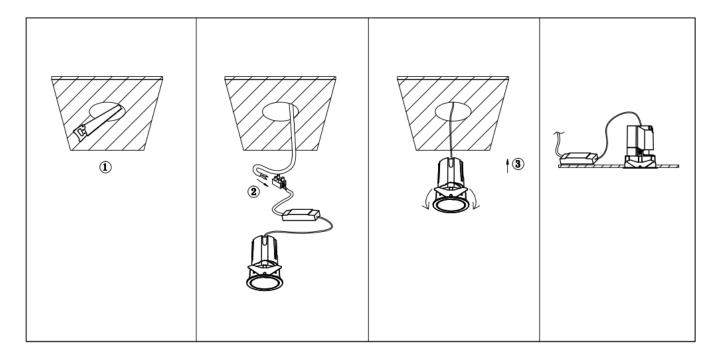

## Item code 86.D284.2421.01

- Installation and wiring of luminaire must be in accordance with all applicable local codes.
- Installation, inspection, and maintenance of luminaires should be performed by a qualified
- DO NOT make or alter any open holes in the luminaire. Do not modify the luminaire.
- DO NOT install damaged product.
- Make sure electrical power is OFF before and during installation and maintenance.
- Make sure the equipment is properly grounded.
- Make sure the supply voltage is same as the rated fixture voltage.