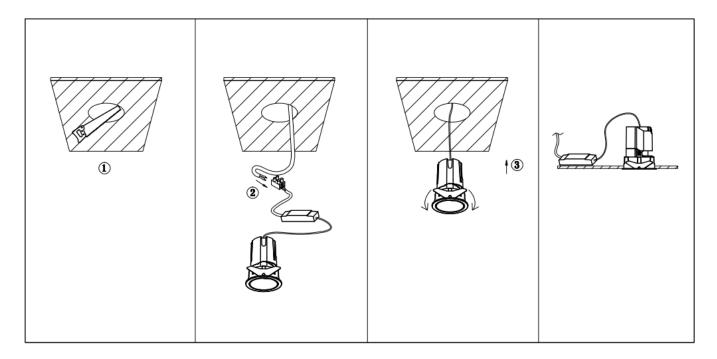

## Item code 86.D284.2421.02

- Installation and wiring of luminaire must be in accordance with all applicable local codes.
- Installation, inspection, and maintenance of luminaires should be performed by a qualified
- DO NOT make or alter any open holes in the luminaire. Do not modify the luminaire.
- DO NOT install damaged product.
- Make sure electrical power is OFF before and during installation and maintenance.
- Make sure the equipment is properly grounded.
- Make sure the supply voltage is same as the rated fixture voltage.