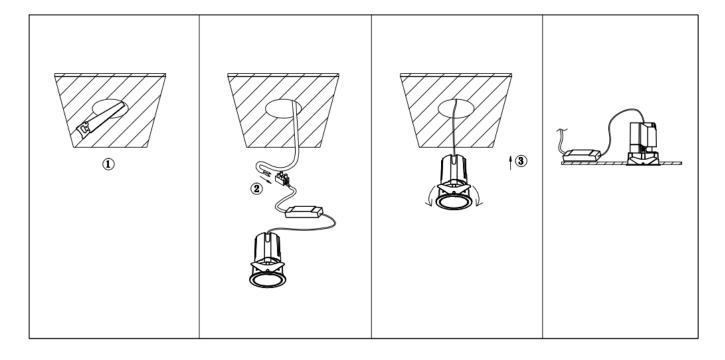

## Item code 86.D284.2423.01

- Installation and wiring of luminaire must be in accordance with all applicable local codes.
- Installation, inspection, and maintenance of luminaires should be performed by a qualified
- DO NOT make or alter any open holes in the luminaire. Do not modify the luminaire.
- DO NOT install damaged product.
- Make sure electrical power is OFF before and during installation and maintenance.
- Make sure the equipment is properly grounded.
- Make sure the supply voltage is same as the rated fixture voltage.