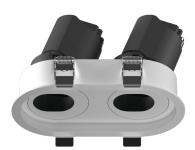

## INDOOR / DOWNLIGHTS / ZENITH / **ZENITH IP65R X2**

## Item code 86.D284.2423.01

- Installation and wiring of luminaire must be in accordance with all applicable local codes.
- Installation, inspection, and maintenance of luminaires should be performed by a qualified
- DO NOT make or alter any open holes in the luminaire. Do not modify the luminaire.
- DO NOT install damaged product.
- Make sure electrical power is OFF before and during installation and maintenance.
- Make sure the equipment is properly grounded.
- Make sure the supply voltage is same as the rated fixture voltage.