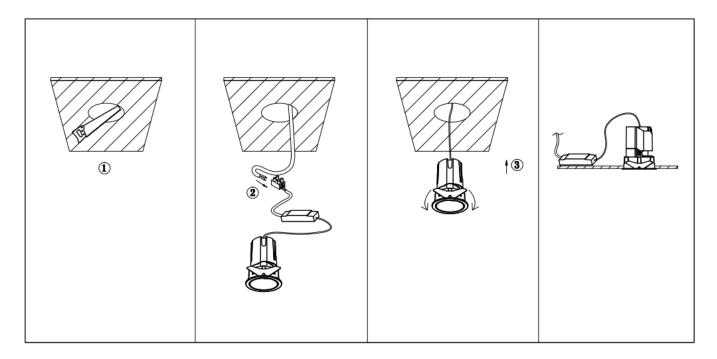

## Item code 86.D284.2423.02

- Installation and wiring of luminaire must be in accordance with all applicable local codes.
- Installation, inspection, and maintenance of luminaires should be performed by a qualified
- DO NOT make or alter any open holes in the luminaire. Do not modify the luminaire.
- DO NOT install damaged product.
- Make sure electrical power is OFF before and during installation and maintenance.
- Make sure the equipment is properly grounded.
- Make sure the supply voltage is same as the rated fixture voltage.