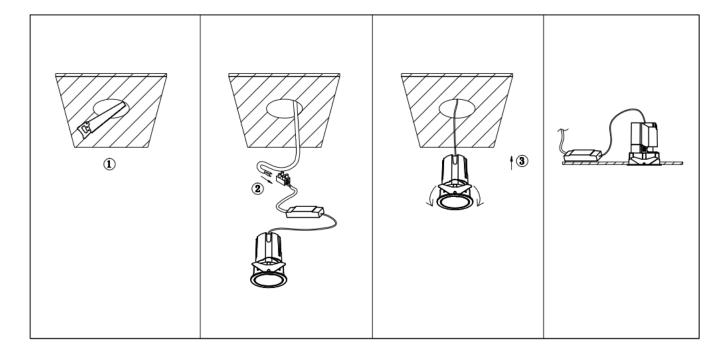

## Item code 86.D284.2429.01

- Installation and wiring of luminaire must be in accordance with all applicable local codes.
- Installation, inspection, and maintenance of luminaires should be performed by a qualified
- DO NOT make or alter any open holes in the luminaire. Do not modify the luminaire.
- DO NOT install damaged product.
- Make sure electrical power is OFF before and during installation and maintenance.
- Make sure the equipment is properly grounded.
- Make sure the supply voltage is same as the rated fixture voltage.