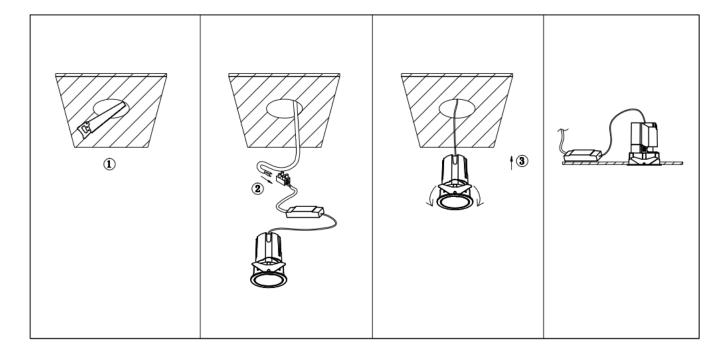

## Item code 86.D284.2429.02

- Installation and wiring of luminaire must be in accordance with all applicable local codes.
- Installation, inspection, and maintenance of luminaires should be performed by a qualified
- DO NOT make or alter any open holes in the luminaire. Do not modify the luminaire.
- DO NOT install damaged product.
- Make sure electrical power is OFF before and during installation and maintenance.
- Make sure the equipment is properly grounded.
- Make sure the supply voltage is same as the rated fixture voltage.