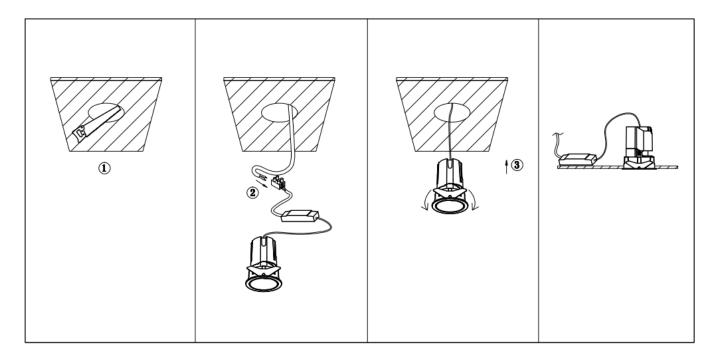

## Item code 86.D284.2431.01

- Installation and wiring of luminaire must be in accordance with all applicable local codes.
- Installation, inspection, and maintenance of luminaires should be performed by a qualified
- DO NOT make or alter any open holes in the luminaire. Do not modify the luminaire.
- DO NOT install damaged product.
- Make sure electrical power is OFF before and during installation and maintenance.
- Make sure the equipment is properly grounded.
- Make sure the supply voltage is same as the rated fixture voltage.

Cut out in the right size: 86.D084.0\*\*\*.\*\* 55mm, 86.D084.1\*\*\*.\*\*75mm, 86.D084.2\*\*\*.\*\*95mm, 86.D085.1\*\*\*.\*\*55\*55mm, 86.D085.1\*\*\*.\*\*75\*75mm

86.D085.2\*\*\*.\*\*95\*95mm,86.D086.0\*\*\*.\*\*57mm,86.D086.1\*\*\*.\*\* 77mm,86.D086.2\*\*\*.\*\*97mm

 $86. D087.0^{***}.^{**}57^{*5}7mm, 86. D087.1^{***}.^{**}77^{*7}7mm, 86. D087.2^{***}.^{**}97^{*9}7mm, 86. DS84.1^{***}.^{**}75mm, 86. DS84.2^{***}.^{**}95mm, 86. DS85.1^{***}.^{**}75^{*7}57mm, 86. DS85.2^{***}.^{**}95^{*9}5mm, 86. DS86.1^{***}.^{**}77mm, 86. DS86.2^{***}.^{**}97^{*9}7mm, 86. DS87.1^{***}.^{**}77^{*7}7mm, 86. DS87.2^{***}.^{**}97^{*9}7mm, 86. DS87.1^{***}.^{**}128^{*6}7mm, 86. DS84.1^{***}.^{**}179^{*9}1mm, 86. DS84.2^{***}.^{**}223^{*1}12mm$ 86.D285.0\*\*\*.\*\*122\*60mm,86.D285.1\*\*\*.\*\*164\*77mm,86.D285.2\*\*\*.\*\*207\*95mm,86.D286.0\*\*\*.\*\*128\*67mm 86.D286.1\*\*\*.\*\*180\*90mm,86.D286.2\*\*\*.\*\*225\*111mm,86.D287.0\*\*\*.\*\*118\*58mm,86.D287.1\*\*\*.\*\*165\*77mm 86.D287.2\*\*\*.\*\*209\*97mm