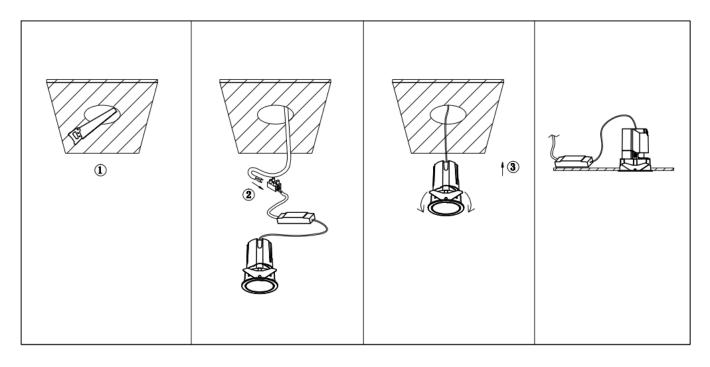

## Item code 86.D284.2431.02

- Installation and wiring of luminaire must be in accordance with all applicable local codes.
- Installation, inspection, and maintenance of luminaires should be performed by a qualified
- electrician.
- DO NOT make or alter any open holes in the luminaire. Do not modify the luminaire.
- DO NOT install damaged product.
- Make sure electrical power is OFF before and during installation and maintenance.
- Make sure the equipment is properly grounded.
- Make sure the supply voltage is same as the rated fixture voltage.