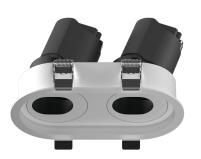

## INDOOR / DOWNLIGHTS / ZENITH / ZENITH IP65R X2

## Item code 86.D284.2431.02

- Installation and wiring of luminaire must be in accordance with all applicable local codes.
- Installation, inspection, and maintenance of luminaires should be performed by a qualified
- electrician.
- DO NOT make or alter any open holes in the luminaire. Do not modify the luminaire.
- DO NOT install damaged product.
- Make sure electrical power is OFF before and during installation and maintenance.
- Make sure the equipment is properly grounded.
- Make sure the supply voltage is same as the rated fixture voltage.