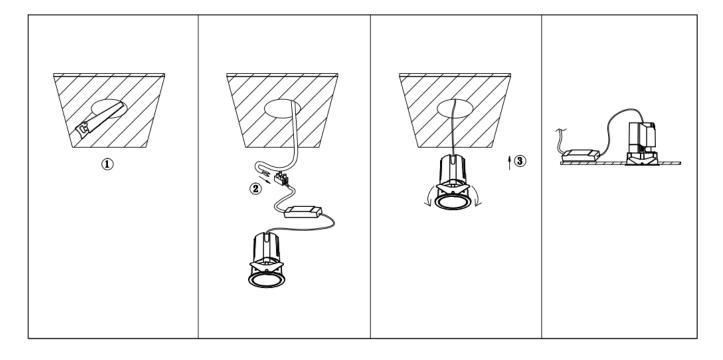

## Item code 86.D284.2433.01

- Installation and wiring of luminaire must be in accordance with all applicable local codes.
- Installation, inspection, and maintenance of luminaires should be performed by a qualified
- DO NOT make or alter any open holes in the luminaire. Do not modify the luminaire.
- DO NOT install damaged product.
- Make sure electrical power is OFF before and during installation and maintenance.
- Make sure the equipment is properly grounded.
- Make sure the supply voltage is same as the rated fixture voltage.