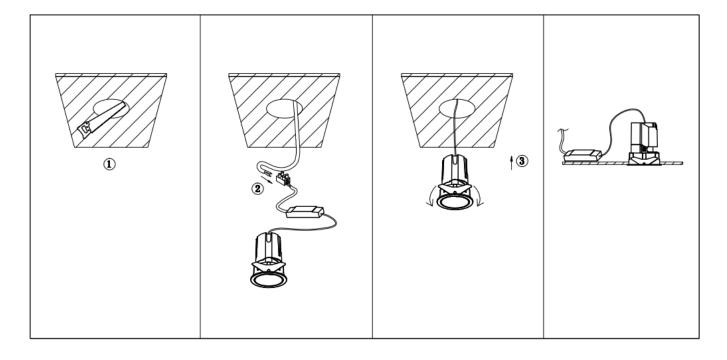

## Item code 86.D284.2433.02

- Installation and wiring of luminaire must be in accordance with all applicable local codes.
- Installation, inspection, and maintenance of luminaires should be performed by a qualified
- DO NOT make or alter any open holes in the luminaire. Do not modify the luminaire.
- DO NOT install damaged product.
- Make sure electrical power is OFF before and during installation and maintenance.
- Make sure the equipment is properly grounded.
- Make sure the supply voltage is same as the rated fixture voltage.