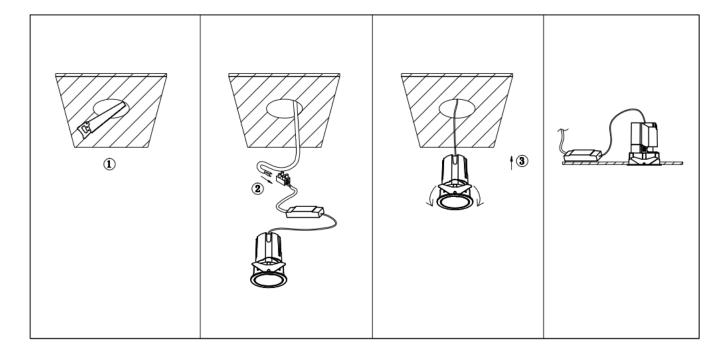

## Item code 86.D284.2439.01

- Installation and wiring of luminaire must be in accordance with all applicable local codes.
- Installation, inspection, and maintenance of luminaires should be performed by a qualified
- DO NOT make or alter any open holes in the luminaire. Do not modify the luminaire.
- DO NOT install damaged product.
- Make sure electrical power is OFF before and during installation and maintenance.
- Make sure the equipment is properly grounded.
- Make sure the supply voltage is same as the rated fixture voltage.