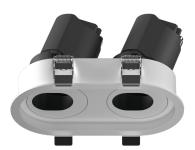

## INDOOR / DOWNLIGHTS / ZENITH / **ZENITH IP65R X2 SMART**

## Item code 86.D284.2439.02

- Installation and wiring of luminaire must be in accordance with all applicable local codes.
- Installation, inspection, and maintenance of luminaires should be performed by a qualified
- DO NOT make or alter any open holes in the luminaire. Do not modify the luminaire.
- DO NOT install damaged product.
- Make sure electrical power is OFF before and during installation and maintenance.
- Make sure the equipment is properly grounded.
- Make sure the supply voltage is same as the rated fixture voltage.