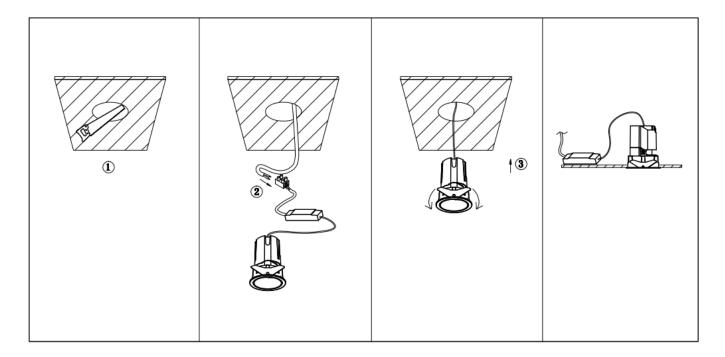

## Item code 86.D284.2439.02

- Installation and wiring of luminaire must be in accordance with all applicable local codes.
- Installation, inspection, and maintenance of luminaires should be performed by a qualified
- DO NOT make or alter any open holes in the luminaire. Do not modify the luminaire.
- DO NOT install damaged product.
- Make sure electrical power is OFF before and during installation and maintenance.
- Make sure the equipment is properly grounded.
- Make sure the supply voltage is same as the rated fixture voltage.

Cut out in the right size: 86.D084.0\*\*\*.\*\* 55mm, 86.D084.1\*\*\*.\*\*75mm, 86.D084.2\*\*\*.\*\*95mm, 86.D085.1\*\*\*.\*\*55\*55mm, 86.D085.1\*\*\*.\*\*75\*75mm

86.D085.2\*\*\*.\*\*95\*95mm,86.D086.0\*\*\*.\*\*57mm,86.D086.1\*\*\*.\*\* 77mm,86.D086.2\*\*\*.\*\*97mm

 $86. D087.0^{***}.^{**}57^{*5}7mm, 86. D087.1^{***}.^{**}77^{*7}7mm, 86. D087.2^{***}.^{**}97^{*9}7mm, 86. DS84.1^{***}.^{**}75mm, 86. DS84.2^{***}.^{**}95mm, 86. DS85.1^{***}.^{**}75^{*7}57mm, 86. DS85.2^{***}.^{**}95^{*9}5mm, 86. DS86.1^{***}.^{**}77mm, 86. DS86.2^{***}.^{**}97^{*9}7mm, 86. DS87.1^{***}.^{**}77^{*7}7mm, 86. DS87.2^{***}.^{**}97^{*9}7mm, 86. DS87.1^{***}.^{**}128^{*6}7mm, 86. DS84.1^{***}.^{**}179^{*9}1mm, 86. DS84.2^{***}.^{**}223^{*1}12mm$ 86.D285.0\*\*\*.\*\*122\*60mm,86.D285.1\*\*\*.\*\*164\*77mm,86.D285.2\*\*\*.\*\*207\*95mm,86.D286.0\*\*\*.\*\*128\*67mm 86.D286.1\*\*\*.\*\*180\*90mm,86.D286.2\*\*\*.\*\*225\*111mm,86.D287.0\*\*\*.\*\*118\*58mm,86.D287.1\*\*\*.\*\*165\*77mm 86.D287.2\*\*\*.\*\*209\*97mm